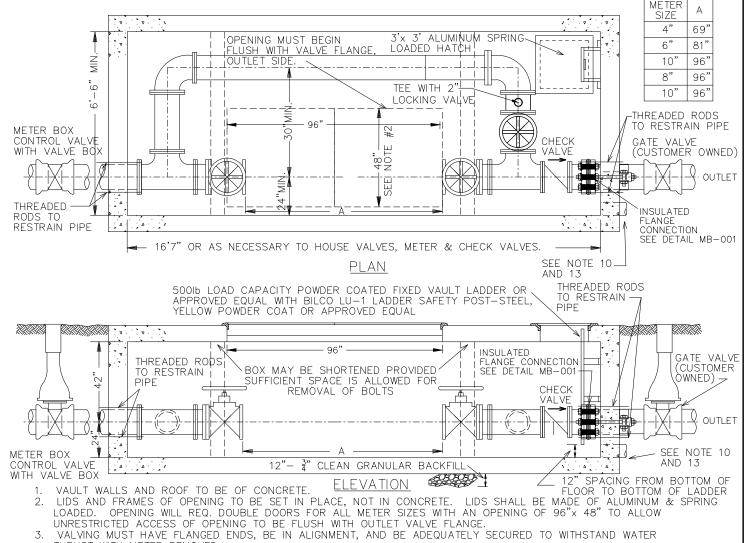

ANY DEVIATION FROM PIPE DEPTH SHOWN MUST BE APPROVED BY AUTHORIZED COMPANY REPRESENTATIVE PRIOR TO CONSTRUCTION.

9. BOX TO BE SET WITH TOP OF BOX AT FINISHED GRADE WITH NO EXTENSION ALLOWED. 10. DRAINAGE FACILITIES MUST BE PROVIDED, OR BOX OTHERWISE KEPT FREE OF WATER. NO FRENCH DRAINS ALLOWED UNLESS APPROVED BY AUTHORIZED COMPANY REPRESENTATIVE.

11. BY-PASS SIZE SAME AS METER SIZE.

12. CHECK VALVES REQUIRED FOR EACH METER BOX INSTALLATION AND SHALL BE RATED AT 250 PSI AND SHALL HAVE A RESILIENT SEAT.

13. DRAIN NEEDS TO BE GRADED TO ALLOW WATER DRAINAGE AWAY AND OUT FROM VAULT