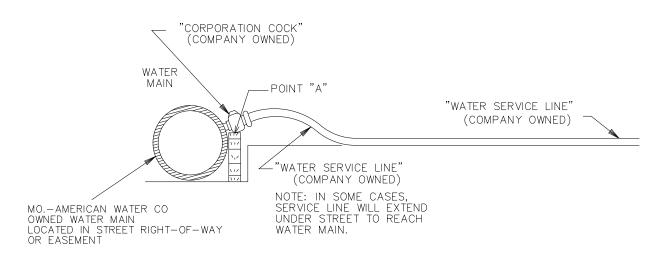

| FILE NO.     |         |
|--------------|---------|
| INDEX NO.    |         |
| ISSUED DATE  | 08-2020 |
| AMENDED DATE |         |

ALL PLUMBERS ARE REQUIRED TO BLOCK UNDER A NEWLY TAPPED SERVICE LINE AT POINT "A" IN THE DRAWING BELOW WHICH IS UNDER CORPORATION COCK.

NOTE: IN SOME CASES, WATER MAIN WILL BE ON OPPOSITE SIDE OF STREET

BLOCKING AT POINT "A" WILL ALLOW FOR MINOR SETTLEMENT OF EITHER THE SERVICE LINE OR THE NEW WATER MAIN AND STILL RETAIN SUPPORT FOR THE SERVICE LINE AND CORPORATION COCK DURING BACKFILLING OPERATIONS.